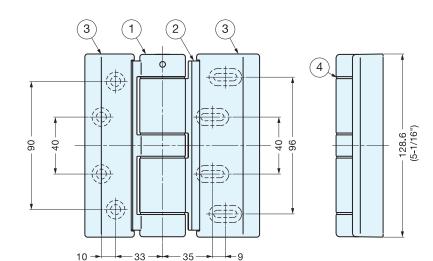

|   | No. | Part Name  | Material      | Finish |
|---|-----|------------|---------------|--------|
| Ī | 1   | Body A     | Zinc Alloy    | Nickel |
| Ī | 2   | Body B     | Ziric Alloy   |        |
|   | 3   | Cover A, B | AES           | Silver |
|   | 4   | Washer     | Fluoroplastic | -      |