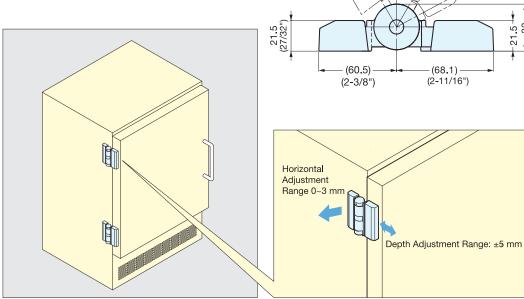

## **DETENT HINGE**

- Ideal for doors which need to be compressed.
  Horizontally adjustable for better compression.
  Holds doors at 60° and 120°
  Max. Open: 152°
  Plastic washer provides smooth movement.
  Recommended door specification:

- Width: 600~900 mm (24~36") Height: 900~1200 mm (36~48")
  Weight: maximum 40 kg (88 lbs) for 2 hinges
  • Retaining Force: 102 kgf·cm (88.5 lbs·in)

15<sup>1.8</sup>

-21.5 <sup>4</sup>

| Item No.  | Weight (g) | Box (pcs) | Carton (pcs) |
|-----------|------------|-----------|--------------|
| HG-FH-128 | 1500       | 2         | 10           |