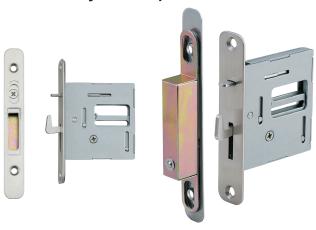

# **SLIDING DOOR LATCH**



# **HC-3051 SERIES**



- · Recessed latch handle for wooden sliding doors.
- 4 model types available.
- The backset can be installed at any position between 30 mm and 51 mm from the door edge.
- Applicable door thickness: 35-45 mm (1-3/8"~1-3/4"). 3 different lengths of spindles and 2 different lengths of screw are included. Initial setting is for 38 mm door.
- For residential interior sliding doors, including pocket doors.

## ■ Latch Body & Strikeplate







### ■ Latch Faceplates



The opposite face of every model has a slide handle, as shown for the DSL model.



Double sided slide latch (DSL)

### ■ Parts Included

- -Spindles Ø4×35, Ø4×39, Ø4×43
- -Countersunk head tapping screw 3.5×25 (SUS) for strike & latch body
- -Countersunk head screw M4×20, M4×25 (SUS) for latch face plates.

| Item Name      | Туре                 | Weight (g) | Box (pcs) | Carton (pcs) |
|----------------|----------------------|------------|-----------|--------------|
| HC-3051-PRV-NI | Privacy              | 531        |           | 20           |
| HC-3051-IND-NI | Privacy w/ Indicator | 535        | 1         |              |
| HC-3051-CLD-NI | Cylinder lock        | 557        | I         |              |
| HC-3051-DSL-NI | Double Sided Slide   | 511