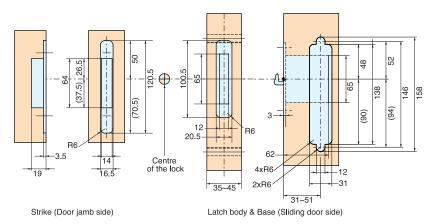

## ■ Latch Body & Strikeplate

#### ■ Adjustment to the strikeplate

- Vertical adjustment Loosen screw A and adjust the back side case. And then re-fasten screw A.
- Horizontal adjustment Loosen screw B and adjust the gap between door and door frame.

Misalignment if screw B is loosened too much.