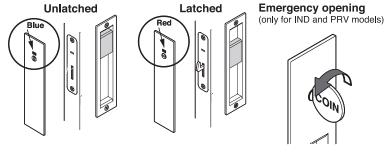

#### ■ Checking the operation of latch

| No. | Part Name            | Material            | Finish   |
|-----|----------------------|---------------------|----------|
| 1   | Base                 | Zinc Alloy          | Nickel   |
| 2   | Knob                 | Zilic Alloy         |          |
| 3   | Latch Body           | Steel               | Plain    |
| 4   | Spindle              | Steel               |          |
| (5) | Trigger              |                     | Polished |
| 6   | Bolt                 | 304 Stainless Steel | Polished |
| 7   | Front Plate (Latch)  |                     | Satin    |
| 8   | Strike               | Steel               | Plain    |
| 9   | Front Plate (Strike) | 304 Stainless Steel | Stain    |