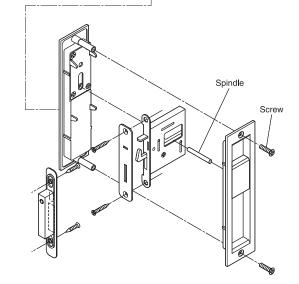

### ■ Parts Included

- -Spindles Ø4×35, Ø4×39, Ø4×43
- -Countersunk head tapping screw 3.5×25 (SUS) for strike & latch body
- -Countersunk head screw M4×20, M4×25 (SUS) for latch face plates.

| Item Name      | Туре                 | Weight (g) | Box (pcs) | Carton (pcs) |
|----------------|----------------------|------------|-----------|--------------|
| HC-3051-PRV-NI | Privacy              | 531        |           | 20           |
| HC-3051-IND-NI | Privacy w/ Indicator | 535        | 1         |              |
| HC-3051-CLD-NI | Cylinder lock        | 557        | I         |              |
| HC-3051-DSL-NI | Double Sided Slide   | 511        |           |              |

#### ■ Checking the operation of latch

| No. | Part Name            | Material            | Finish   |
|-----|----------------------|---------------------|----------|
| 1   | Base                 | Zinc Alloy          | Nickel   |
| 2   | Knob                 | Zilic Alloy         |          |
| 3   | Latch Body           | Steel               | Plain    |
| 4   | Spindle              | Steel               |          |
| (5) | Trigger              |                     | Polished |
| 6   | Bolt                 | 304 Stainless Steel | Polished |
| 7   | Front Plate (Latch)  |                     | Satin    |
| 8   | Strike               | Steel               | Plain    |
| 9   | Front Plate (Strike) | 304 Stainless Steel | Stain    |