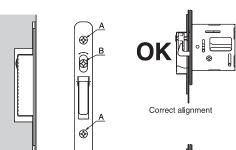

#### ■ Adjustment to the strikeplate

- Vertical adjustment Loosen screw A and adjust the back side case. And then re-fasten screw A.
- Horizontal adjustment Loosen screw B and adjust the gap between door and door frame.

Misalignment if screw B is loosened too much.