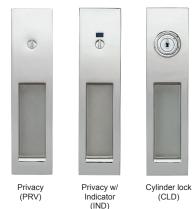

### ■ Latch Faceplates

The opposite face of every model has a slide handle, as shown for the DSL model.

Double sided slide latch (DSL)

### ■ Parts Included

- -Spindles Ø4×35, Ø4×39, Ø4×43
- -Countersunk head tapping screw 3.5×25 (SUS) for strike & latch body
- -Countersunk head screw M4×20, M4×25 (SUS) for latch face plates.

| Item Name      | Туре                 | Weight (g) | Box (pcs) | Carton (pcs) |
|----------------|----------------------|------------|-----------|--------------|
| HC-3051-PRV-NI | Privacy              | 531        |           | 20           |
| HC-3051-IND-NI | Privacy w/ Indicator | 535        | 1         |              |
| HC-3051-CLD-NI | Cylinder lock        | 557        | I         |              |
| HC-3051-DSL-NI | Double Sided Slide   | 511        |           |              |