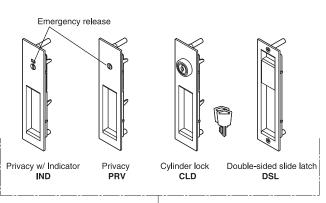

### ■ Latch Faceplates

The opposite face of every model has a slide handle, as shown for the DSL model.

Double sided slide latch (DSL)

# HC-3051-CLD-NI is shown