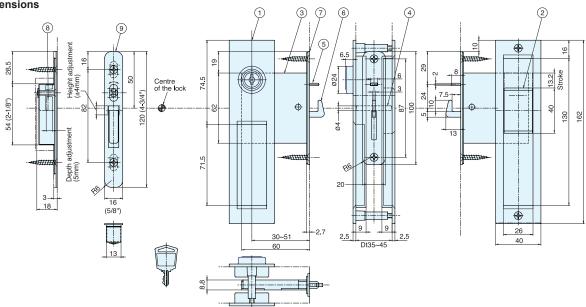

#### ■ Cut Out Dimensions

#### ■ Checking the operation of latch

| No. | Part Name            | Material            | Finish   |
|-----|----------------------|---------------------|----------|
| 1   | Base                 | Zinc Alloy          | Nickel   |
| 2   | Knob                 | Zilic Alloy         |          |
| 3   | Latch Body           | Steel               | Plain    |
| 4   | Spindle              | Steel               |          |
| (5) | Trigger              |                     | Polished |
| 6   | Bolt                 | 304 Stainless Steel | Polished |
| 7   | Front Plate (Latch)  |                     | Satin    |
| 8   | Strike               | Steel               | Plain    |
| 9   | Front Plate (Strike) | 304 Stainless Steel | Stain    |