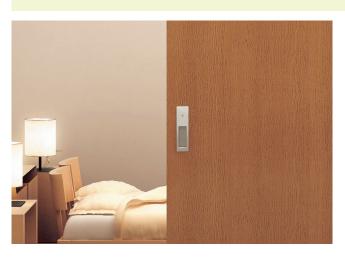

# **HC-3051 SERIES**

- · Recessed latch handle for wooden sliding doors.
- 4 model types available.
- The backset can be installed at any position between 30 mm and 51 mm from the door edge.
- Applicable door thickness: 35-45 mm (1-3/8"~1-3/4"). 3 different lengths of spindles and 2 different lengths of screw are included. Initial setting is for 38 mm door.
- For residential interior sliding doors, including pocket doors.