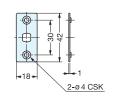

| Item No. | L              | P <sub>1</sub> | P <sub>2</sub> | D <sub>1</sub> | D <sub>2</sub> | Weight (g) | Box (pcs) | Carton (pcs) |
|----------|----------------|----------------|----------------|----------------|----------------|------------|-----------|--------------|
| BSS2-90  | 90 (3-35/64")  | 13             | 60             | 21             | 42             | 140        | 15        | 150          |
| BSS2-150 | 150 (5-29/32") | 15             | 115            | 30             | 60             | 212        | 10        | 100          |