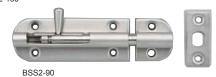

## SPRING LOADED BARREL BOLT

- 0
- BSS2-150

BSS3-240

- Knob springs back into sleeve to keep bolt in locked or unlocked position.
- Extra sleeve for locking offers flexibility in application.
- Designed for application where longer throw is needed.
- · Supplied with mortise and surface strike.

| Item No. | L              | P <sub>1</sub> | P <sub>2</sub> | D <sub>1</sub> | D <sub>2</sub> | Weight (g) | Box (pcs) | Carton (pcs) |
|----------|----------------|----------------|----------------|----------------|----------------|------------|-----------|--------------|
| BSS2-90  | 90 (3-35/64")  | 13             | 60             | 21             | 42             | 140        | 15        | 150          |
| BSS2-150 | 150 (5-29/32") | 15             | 115            | 30             | 60             | 212        | 10        | 100          |