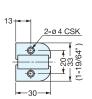

| Item No. | L              | P <sub>1</sub> | P <sub>2</sub> | D <sub>1</sub> | D <sub>2</sub> | Weight (g) | Box (pcs) | Carton (pcs) |
|----------|----------------|----------------|----------------|----------------|----------------|------------|-----------|--------------|
| BSS2-90  | 90 (3-35/64")  | 13             | 60             | 21             | 42             | 140        | 15        | 150          |
| BSS2-150 | 150 (5-29/32") | 15             | 115            | 30             | 60             | 212        | 10        | 100          |