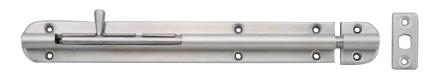

## SPRING LOADED BARREL BOLT

- 0
- BSS2-150

BSS3-240

- Knob springs back into sleeve to keep bolt in locked or unlocked position.
- Extra sleeve for locking offers flexibility in application.
- Designed for application where longer throw is needed.
- · Supplied with mortise and surface strike.

## SPRING LOADED BARREL BOLT

- · Knob springs back into sleeve to keep bolt in locked or unlocked position.
- Extra sleeves for locking offers flexibility in application.
  Designed for application where longer throw
- is needed.
- Supplied with mortise and surface strike.