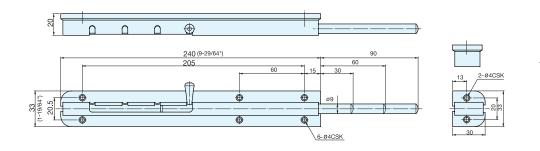

| Item No. | Weight (g) | Box (pcs) | Carton (pcs) |
|----------|------------|-----------|--------------|
| BSS3-240 | 320        | 6         | 60           |

| Material            | Finish |  |  |
|---------------------|--------|--|--|
| 304 Stainless Steel | Satin  |  |  |