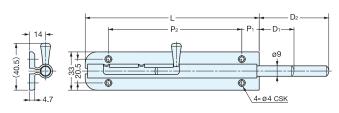

| Item No. | L              | P <sub>1</sub> | P <sub>2</sub> | D <sub>1</sub> | D <sub>2</sub> | Weight (g) | Box (pcs) | Carton (pcs) |
|----------|----------------|----------------|----------------|----------------|----------------|------------|-----------|--------------|
| BSS2-90  | 90 (3-35/64")  | 13             | 60             | 21             | 42             | 140        | 15        | 150          |
| BSS2-150 | 150 (5-29/32") | 15             | 115            | 30             | 60             | 212        | 10        | 100          |