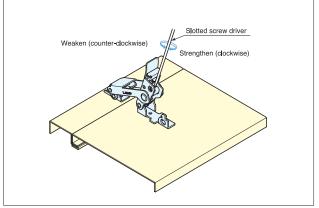

## STF-CP140

- Compression latching.
  Adjustable arm latch.
  Safety lock feature prevents accidental release.
  Provides consistent hold tension for secure latching.

|           |                    |                        | (1) | base              |                     |          |
|-----------|--------------------|------------------------|-----|-------------------|---------------------|----------|
|           |                    |                        | 2   | Arm               |                     |          |
|           |                    |                        | 3   | Lever             | 304 Stainless Steel | Polished |
|           |                    |                        | 4   | Safety Lock       |                     |          |
|           |                    |                        | (5) | Compression Plate |                     |          |
| Item No.  | Load Capacity (kg) | Compression force (kg) | 6   | Cushion           | EPDM                | Black    |
| STF-CP140 | 61 (134 lbs)       | 25 (55 lbs)            | 7   | Counterplate      | 304 Stainless Steel | Polished |