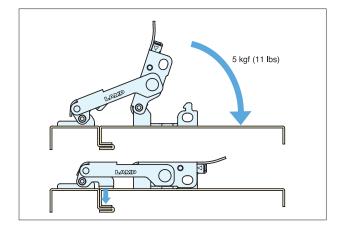

## STF-CP140

- Compression latching.
  Adjustable arm latch.
  Safety lock feature prevents accidental release.
  Provides consistent hold tension for secure latching.

|           |                    |                        | (1) | base              |                     |          |
|-----------|--------------------|------------------------|-----|-------------------|---------------------|----------|
|           |                    |                        | 2   | Arm               |                     |          |
|           |                    |                        | 3   | Lever             | 304 Stainless Steel | Polished |
|           |                    |                        | 4   | Safety Lock       |                     |          |
|           |                    |                        | (5) | Compression Plate |                     |          |
| Item No.  | Load Capacity (kg) | Compression force (kg) | 6   | Cushion           | EPDM                | Black    |
| STF-CP140 | 61 (134 lbs)       | 25 (55 lbs)            | 7   | Counterplate      | 304 Stainless Steel | Polished |