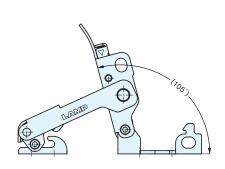

## STF-CP140

- Compression latching.
  Adjustable arm latch.
  Safety lock feature prevents accidental release.
  Provides consistent hold tension for secure latching.

|           |                    |                        | (1) | base              |                     |          |
|-----------|--------------------|------------------------|-----|-------------------|---------------------|----------|
|           |                    |                        | 2   | Arm               |                     |          |
|           |                    |                        | 3   | Lever             | 304 Stainless Steel | Polished |
|           |                    |                        | 4   | Safety Lock       |                     |          |
|           |                    |                        | (5) | Compression Plate |                     |          |
| Item No.  | Load Capacity (kg) | Compression force (kg) | 6   | Cushion           | EPDM                | Black    |
| STF-CP140 | 61 (134 lbs)       | 25 (55 lbs)            | 7   | Counterplate      | 304 Stainless Steel | Polished |