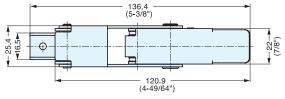

## STF-CP140

- Compression latching.
  Adjustable arm latch.
  Safety lock feature prevents accidental release.
  Provides consistent hold tension for secure latching.

|           |                    |                        | (1) | base              |                     |          |
|-----------|--------------------|------------------------|-----|-------------------|---------------------|----------|
|           |                    |                        | 2   | Arm               |                     |          |
|           |                    |                        | 3   | Lever             | 304 Stainless Steel | Polished |
|           |                    |                        | 4   | Safety Lock       |                     |          |
|           |                    |                        | (5) | Compression Plate |                     |          |
| Item No.  | Load Capacity (kg) | Compression force (kg) | 6   | Cushion           | EPDM                | Black    |
| STF-CP140 | 61 (134 lbs)       | 25 (55 lbs)            | 7   | Counterplate      | 304 Stainless Steel | Polished |