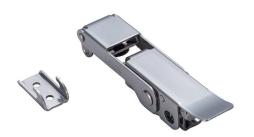

## STF-CP140

- Compression latching.
  Adjustable arm latch.
  Safety lock feature prevents accidental release.
  Provides consistent hold tension for secure latching.

|           |                    |                        | (1) | base              |                     |          |
|-----------|--------------------|------------------------|-----|-------------------|---------------------|----------|
|           |                    |                        | 2   | Arm               |                     |          |
|           |                    |                        | 3   | Lever             | 304 Stainless Steel | Polished |
|           |                    |                        | 4   | Safety Lock       |                     |          |
|           |                    |                        | (5) | Compression Plate |                     |          |
| Item No.  | Load Capacity (kg) | Compression force (kg) | 6   | Cushion           | EPDM                | Black    |
| STF-CP140 | 61 (134 lbs)       | 25 (55 lbs)            | 7   | Counterplate      | 304 Stainless Steel | Polished |