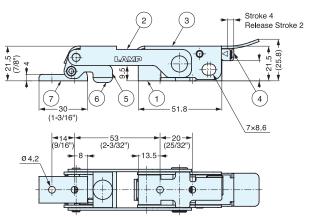

## STF-CP140

- Compression latching.
  Adjustable arm latch.
  Safety lock feature prevents accidental release.
  Provides consistent hold tension for secure latching.

|           |                    |                        | (1) | base              |                     |          |
|-----------|--------------------|------------------------|-----|-------------------|---------------------|----------|
|           |                    |                        | 2   | Arm               |                     |          |
|           |                    |                        | 3   | Lever             | 304 Stainless Steel | Polished |
|           |                    |                        | 4   | Safety Lock       |                     |          |
|           |                    |                        | (5) | Compression Plate |                     |          |
| Item No.  | Load Capacity (kg) | Compression force (kg) | 6   | Cushion           | EPDM                | Black    |
| STF-CP140 | 61 (134 lbs)       | 25 (55 lbs)            | 7   | Counterplate      | 304 Stainless Steel | Polished |

No.

Part Name

Material

Finish/Color