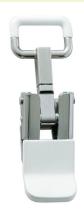

## **CLEAN ROOM DRAW LATCH**

## STF-CV150

Item No. STF-CV150

STF-CV150M

|                              |                   | (= 0,0= )  | (4-7)        |
|------------------------------|-------------------|------------|--------------|
|                              |                   | (37)       | (12)         |
| -25-<br>(63/64'<br>-(1-37/64 | 3-0 5.3<br>0 10.5 | (1-21/32*) | 98<br>9<br>3 |
| Load Capacity (kg)           | Weight (g)        | Finish     |              |
|                              |                   |            |              |

Satin

Mirror

| (6-19/64") +1 | (27) | 3   |
|---------------|------|-----|
| <u>+</u>      | U    | No. |
|               |      | 1   |
|               |      | 2   |

- · No metal-to-metal contact. · Ideal for clean room, semiconductor, and food industry applications.
- When used in combination with the TF40C counter plate (below), will have 330 kg load capacity.

| No. | Part Name                                        | Material                                  |  |
|-----|--------------------------------------------------|-------------------------------------------|--|
| 1   | Handle                                           | 316 Stainless Steel                       |  |
| 2   | Hook                                             | SCS14 Stainless Steel (Similar to SUS316) |  |
| 3   | Base                                             | 316 Stainless Steel                       |  |
| 4   | Hook Screw   SCS14 Stainless Steel (Similar to S |                                           |  |
| ⑤   | Handle Cover                                     | Polypropylene                             |  |