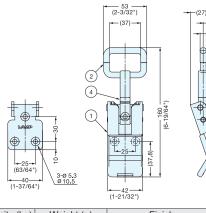

## STF-CV150

Item No. STF-CV150

STF-CV150M

|                              |                   | (= 0,0= )  | (4-7)        |
|------------------------------|-------------------|------------|--------------|
|                              |                   | (37)       | (12)         |
| -25-<br>(63/64'<br>-(1-37/64 | 3-0 5.3<br>0 10.5 | (1-21/32*) | 98<br>9<br>3 |
| Load Capacity (kg)           | Weight (g)        | Finish     |              |
|                              |                   |            |              |

Satin

Mirror

| (6-19/64") +1 | (27) | 3   |
|---------------|------|-----|
| <u>+</u>      | U    | No. |
|               |      | 1   |
|               |      | 2   |

- · No metal-to-metal contact. · Ideal for clean room, semiconductor, and food industry applications.
- When used in combination with the TF40C counter plate (below), will have 330 kg load capacity.

| No. | Part Name                                        | Material                                  |  |
|-----|--------------------------------------------------|-------------------------------------------|--|
| 1   | Handle                                           | 316 Stainless Steel                       |  |
| 2   | Hook                                             | SCS14 Stainless Steel (Similar to SUS316) |  |
| 3   | Base                                             | 316 Stainless Steel                       |  |
| 4   | Hook Screw   SCS14 Stainless Steel (Similar to S |                                           |  |
| ⑤   | Handle Cover                                     | Polypropylene                             |  |