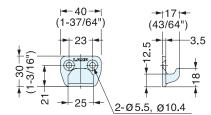

## STF-CV150

Item No. STF-CV150

STF-CV150M

|                              |                   | (= 0,0= )  | (4-7)        |
|------------------------------|-------------------|------------|--------------|
|                              |                   | (37)       | (12)         |
| -25-<br>(63/64'<br>-(1-37/64 | 3-0 5.3<br>0 10.5 | (1-21/32*) | 98<br>9<br>3 |
| Load Capacity (kg)           | Weight (g)        | Finish     |              |
|                              |                   |            |              |

Satin

Mirror

| (6-19/64") +1 | (27) | 3   |
|---------------|------|-----|
| <u>+</u>      | U    | No. |
|               |      | 1   |
|               |      | 2   |

- · No metal-to-metal contact. · Ideal for clean room, semiconductor, and food industry applications.
- When used in combination with the TF40C counter plate (below), will have 330 kg load capacity.

| No. | Part Name                                        | Material                                  |  |
|-----|--------------------------------------------------|-------------------------------------------|--|
| 1   | Handle                                           | 316 Stainless Steel                       |  |
| 2   | Hook                                             | SCS14 Stainless Steel (Similar to SUS316) |  |
| 3   | Base                                             | 316 Stainless Steel                       |  |
| 4   | Hook Screw   SCS14 Stainless Steel (Similar to S |                                           |  |
| ⑤   | Handle Cover                                     | Polypropylene                             |  |