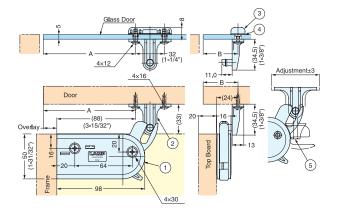

■ DC-100

| Installation Position | A                           | В                           |  |  |
|-----------------------|-----------------------------|-----------------------------|--|--|
| Inset Door            | Gap between door side board | Gap between door side board |  |  |
| Overlay Door          | 88 + Overlay                | Overlay + 24                |  |  |