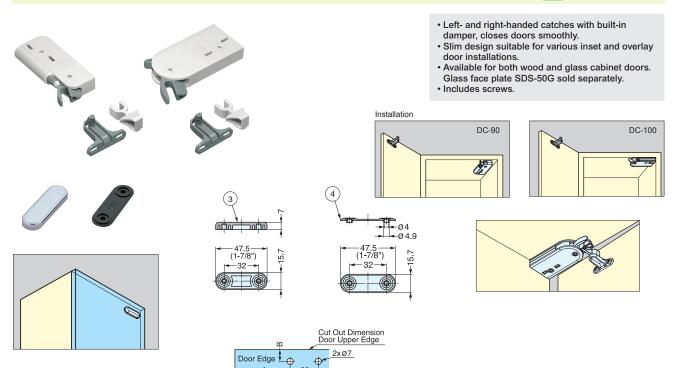

## **DAMPER CATCH**

DC

■ DC-90

| Installation Position | A                              | В                           |  |  |
|-----------------------|--------------------------------|-----------------------------|--|--|
| Inset Door            | Gap between door<br>side board | Gap between door side board |  |  |
| Overlay Door          | C + Overlay + 3                | Overlay + 24                |  |  |

■ DC-100

| Installation Position | A                           | В                           |  |  |
|-----------------------|-----------------------------|-----------------------------|--|--|
| Inset Door            | Gap between door side board | Gap between door side board |  |  |
| Overlay Door          | 88 + Overlay                | Overlay + 24                |  |  |

## ■ Face Plate (Sold Separately)

| Item No.   | Weight (g) | Box (pcs) |
|------------|------------|-----------|
| SDS-50G-CR | 25         | 50        |

| No. | Part Name                | Material               | Finish/Color         |  |  |
|-----|--------------------------|------------------------|----------------------|--|--|
| 1   | Body                     | Polyacetal (POW) / PBT | Dark Grey/Light Grey |  |  |
| 2   | Trigger                  | Polyacetal (POW)       | Dark Grey            |  |  |
| 3   | Face Plate               | Zinc Alloy (ZDC)       | Chrome<br>Black      |  |  |
| 4   | Spacer                   | ABS                    |                      |  |  |
| (5) | Trigger Installation Jig | PBT                    | Light Grey           |  |  |