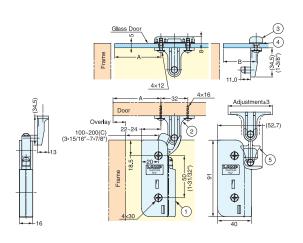

■ DC-100

| Installation Position | A                           | В                           |  |  |
|-----------------------|-----------------------------|-----------------------------|--|--|
| Inset Door            | Gap between door side board | Gap between door side board |  |  |
| Overlay Door          | 88 + Overlay                | Overlay + 24                |  |  |