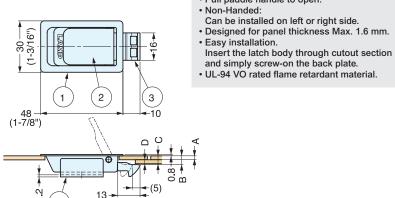

## **FLUSH SLAM LATCH**

· Door will be latched when closed. Pull paddle handle to open.

Cut Out Dimensions

(1-11/16")

A: Recommended panel thickness C: Dimensions between top of latch and inside panel

| No. | Part Name  | Material             | Finish |  |  |
|-----|------------|----------------------|--------|--|--|
| 1   | Body       | 304 Stainless Steel  | Plain  |  |  |
| 2   | Lever      | 304 Stairliess Steel | Fiaiii |  |  |
| 3   | Latch Bolt | PBT Plastic          | White  |  |  |
| 4   | Back Cover | 304 Stainless Steel  | Plain  |  |  |
| (B) | Back Plate | 304 Stairliess Steel | Fiaili |  |  |

| Item No. | Panel Thickness | В   | С   | D   | Weight (g) | Box (pcs) | Carton (pcs) |
|----------|-----------------|-----|-----|-----|------------|-----------|--------------|
| LC-48-3  | 1.0~1.6         | 3.5 | 3.2 | 1.6 | 35         | 40        | 400          |
| LC-48-5  | 1.0~2.3         | 5.1 | 4.6 | 2.3 |            |           |              |