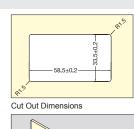

## **FLUSH SLAM LATCH**

· Door will be latched when closed. Pull paddle handle to open.

Cut Out Dimensions

(1-11/16")

A: Recommended panel thickness C: Dimensions between top of latch and inside panel

| No. | Part Name  | Material             | Finish |  |  |
|-----|------------|----------------------|--------|--|--|
| 1   | Body       | 304 Stainless Steel  | Plain  |  |  |
| 2   | Lever      | 304 Stairliess Steel | Fiaiii |  |  |
| 3   | Latch Bolt | PBT Plastic          | White  |  |  |
| 4   | Back Cover | 304 Stainless Steel  | Plain  |  |  |
| (B) | Back Plate | 304 Stairliess Steel | Fiaili |  |  |

(1-9/16")