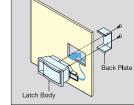

## **FLUSH SLAM LATCH**

· Easy installation.

• Door will be latched when closed. Pull paddle handle to open.

Non-Handed:
Can be installed on left or right side.
Designed for panel thickness 2.0~3.2 mm.

Insert the latch body through cutout section and simply screw-on the back