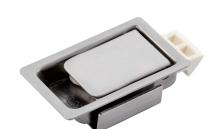

## **FLUSH SLAM LATCH**

· Door will be latched when closed. Pull paddle handle to open.

Cut Out Dimensions

(1-11/16")

A: Recommended panel thickness C: Dimensions between top of latch and inside panel

| No. | Part Name  | Material             | Finish |  |  |
|-----|------------|----------------------|--------|--|--|
| 1   | Body       | 304 Stainless Steel  | Plain  |  |  |
| 2   | Lever      | 304 Stairliess Steel | Fiaiii |  |  |
| 3   | Latch Bolt | PBT Plastic          | White  |  |  |
| 4   | Back Cover | 304 Stainless Steel  | Plain  |  |  |
| (B) | Back Plate | 304 Stairliess Steel | Fiaili |  |  |