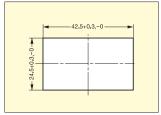

## **FLUSH SLAM LATCH**

· Door will be latched when closed. Pull paddle handle to open.

Cut Out Dimensions

(1-11/16")

A: Recommended panel thickness C: Dimensions between top of latch and inside panel

| No. | Part Name  | Material             | Finish |  |  |
|-----|------------|----------------------|--------|--|--|
| 1   | Body       | 304 Stainless Steel  | Plain  |  |  |
| 2   | Lever      | 304 Stairliess Steel | Fiaiii |  |  |
| 3   | Latch Bolt | PBT Plastic          | White  |  |  |
| 4   | Back Cover | 304 Stainless Steel  | Plain  |  |  |
| (B) | Back Plate | 304 Stairliess Steel | Fiaili |  |  |

(1-9/16")