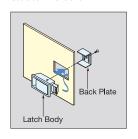

## **FLUSH SLAM LATCH**

· Easy installation.

• Door will be latched when closed. Pull paddle handle to open.

Non-Handed:
Can be installed on left or right side.
Designed for panel thickness 2.0~3.2 mm.

Insert the latch body through cutout section and simply screw-on the back