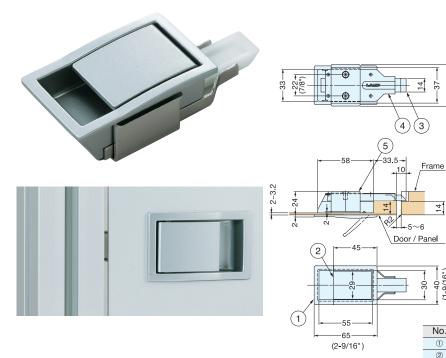

## **FLUSH SLAM LATCH**

· Easy installation.

• Door will be latched when closed. Pull paddle handle to open.

Non-Handed:
Can be installed on left or right side.
Designed for panel thickness 2.0~3.2 mm.

Insert the latch body through cutout section and simply screw-on the back

LC-65A

Weight (g)

108

Box (pcs)

10

Carton (pcs)

100

| No. | Part Name  | Material             | Finish   |  |
|-----|------------|----------------------|----------|--|
| 1   | Body       | Aluminum Alloy       | Anodized |  |
| 2   | Lever      | Aldifilliant Alloy   |          |  |
| 3   | Latch Bolt | Polyacetal           | White    |  |
| 4   | Back Cover | 304 Stainless Steel  | Plain    |  |
| (5) | Back Plate | 304 Stairliess Steel | Fiaiii   |  |

Door Thickness (mm)

2.0~3.2

Item No.

LC-65A