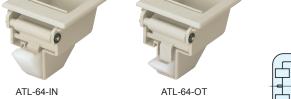

| (  | Jut Out Dimensions |                     |        |     |           |             |              |  |
|----|--------------------|---------------------|--------|-----|-----------|-------------|--------------|--|
|    |                    |                     |        | No. | Part Name | Material    | Finish/Color |  |
| 0. | Application        | For use with panels | weight | 1   | Main Body | ABS Plastic | Off white    |  |
| IN | Inset              | 0.7-1mm             | 44.5a  | 2   | Latch     | Polyamide   | On white     |  |
|    |                    | U.7 - 111111        |        |     |           |             |              |  |

|           |             |                     |        | No. | Part Name | Material            | Finish/Color |  |
|-----------|-------------|---------------------|--------|-----|-----------|---------------------|--------------|--|
| Item No.  | Application | For use with panels | weight | 1   | Main Body | ABS Plastic         | Off white    |  |
| ATL-64-IN | Inset       | 0.7-1mm             | 44.5g  | 2   | Latch     | Polyamide           | On white     |  |
| ATL-64-OT | Overlay     | 0.7-111111          |        | 3   | Spring    | 304 Stainless Steel | Plain        |  |