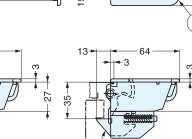

| (  | Jut Out Dimensions |                     |        |     |           |             |              |  |
|----|--------------------|---------------------|--------|-----|-----------|-------------|--------------|--|
|    |                    |                     |        | No. | Part Name | Material    | Finish/Color |  |
| 0. | Application        | For use with panels | weight | 1   | Main Body | ABS Plastic | Off white    |  |
| IN | Inset              | 0.7-1mm             | 44.5a  | 2   | Latch     | Polyamide   | On white     |  |
|    |                    | U.7 - 111111        |        |     |           |             |              |  |

|           |             |                     |        | No. | Part Name | Material            | Finish/Color |  |
|-----------|-------------|---------------------|--------|-----|-----------|---------------------|--------------|--|
| Item No.  | Application | For use with panels | weight | 1   | Main Body | ABS Plastic         | Off white    |  |
| ATL-64-IN | Inset       | 0.7-1mm             | 44.5g  | 2   | Latch     | Polyamide           | On white     |  |
| ATL-64-OT | Overlay     | 0.7-111111          |        | 3   | Spring    | 304 Stainless Steel | Plain        |  |