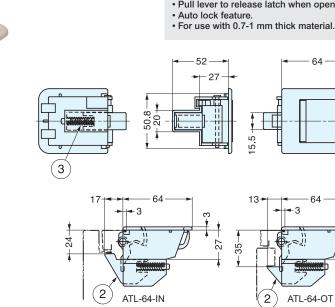

| (  | Jut Out Dimensions |                     |        |     |           |             |              |  |
|----|--------------------|---------------------|--------|-----|-----------|-------------|--------------|--|
|    |                    |                     |        | No. | Part Name | Material    | Finish/Color |  |
| 0. | Application        | For use with panels | weight | 1   | Main Body | ABS Plastic | Off white    |  |
| IN | Inset              | 0.7-1mm             | 44.5a  | 2   | Latch     | Polyamide   | On white     |  |
|    |                    | U.7 - 111111        |        |     |           |             |              |  |

|           |             |                     |        | No. | Part Name | Material            | Finish/Color |  |
|-----------|-------------|---------------------|--------|-----|-----------|---------------------|--------------|--|
| Item No.  | Application | For use with panels | weight | 1   | Main Body | ABS Plastic         | Off white    |  |
| ATL-64-IN | Inset       | 0.7-1mm             | 44.5g  | 2   | Latch     | Polyamide           | On white     |  |
| ATL-64-OT | Overlay     | 0.7-111111          |        | 3   | Spring    | 304 Stainless Steel | Plain        |  |

## · Door latches when closed.

RoH

**CATCHES & LATCHES**