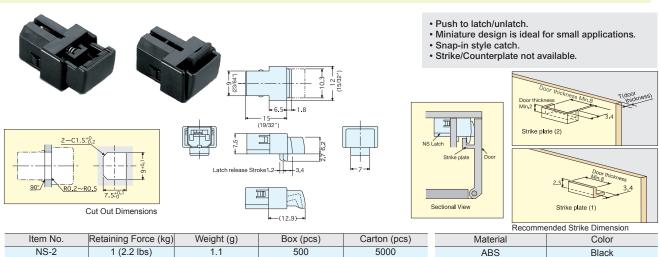

### **NON-MAGNETIC MINI TOUCH LATCH**

### NS-2

| • | Pusn to     | latch/uni | atcn.  |
|---|-------------|-----------|--------|
|   | N # ! ! - 4 |           | 1-1-1- |

- · Miniature design is ideal for small applications.
- Snap-in style catch.
- Strike sold separately.

| Part Name | Material   | Color |  |
|-----------|------------|-------|--|
| Body      | Polyacetal | Black |  |
| Strike    | Polyamide  |       |  |