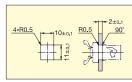

Cut Out Dimensions

| Part Name   | Material                   | Finish/Color |  |
|-------------|----------------------------|--------------|--|
| Body        | Polybutylene Terephthalate | Black        |  |
| Catch       | Liquid Crystal Polymer     |              |  |
| Spring      | Steel                      | Chromate     |  |
| Slide Catch | Polyamide                  | Black        |  |
| Spring      | Steel                      |              |  |