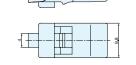

#### PR-4PK

|                                 | PR4PKB/STRIKE1<br>(Strike for wood) | (5) | 7.7.                    |
|---------------------------------|-------------------------------------|-----|-------------------------|
| PR4PKB/STRI<br>(Strike for meta |                                     |     | -10-                    |
| ote: Strikes sold separately.   |                                     | 3.5 | PR4PKB/STR <b>I</b> KE2 |
|                                 |                                     |     |                         |