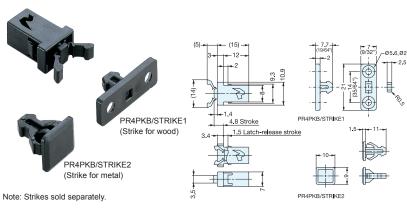

# **NON-MAGNETIC MINI TOUCH LATCH**

#### PR-4PK

|                                 | PR4PKB/STRIKE1<br>(Strike for wood) | (5) | 7.7.                    |
|---------------------------------|-------------------------------------|-----|-------------------------|
| PR4PKB/STRI<br>(Strike for meta |                                     |     | -10-                    |
| ote: Strikes sold separately.   |                                     | 3.5 | PR4PKB/STR <b>I</b> KE2 |
|                                 |                                     |     |                         |

## ESN-195-3.1

Holding Force (kg)

1.2 (2.6 lbs)

Note: Strike sold separately.

Item No.

PR-4PK

Strike isn't rated for UL-94 V0 flame retardant material.

Box (pcs)

1000

Carton (pcs)

8000

| Item No.    | Retaining Force (kg) | Weight (g) | Box (pcs) |
|-------------|----------------------|------------|-----------|
| ESN-195-3.1 | 3.5 (7.7 lbs)        | 2.3        | 5000      |