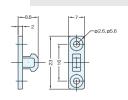

## ESN-195-3.1

Holding Force (kg)

1.2 (2.6 lbs)

Note: Strike sold separately.

Item No.

PR-4PK

Strike isn't rated for UL-94 V0 flame retardant material.

Box (pcs)