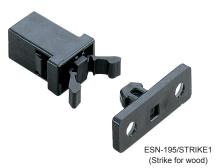

## **NON-MAGNETIC MINI TOUCH LATCH**

Weight (g)

0.7

## ESN-195-3.1

Holding Force (kg)

1.2 (2.6 lbs)

Note: Strike sold separately.

Item No.

PR-4PK

Strike isn't rated for UL-94 V0 flame retardant material.

Box (pcs)

1000

Carton (pcs)

8000

| Item No.    | Retaining Force (kg) | Weight (g) | Box (pcs) |
|-------------|----------------------|------------|-----------|
| ESN-195-3.1 | 3.5 (7.7 lbs)        | 2.3        | 5000      |

- · Push to latch/unlatch. · Strong retaining force.
- · Miniature design is ideal for small applications.
- · Snap-in style catch.
- · Strike sold separately.
- · UL-94 V0 rated flame retardant material.