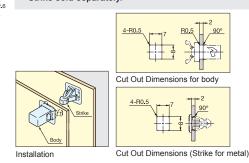

#### PR-4PK

|                                 | PR4PKB/STRIKE1<br>(Strike for wood) | (5) | 7.7.                    |
|---------------------------------|-------------------------------------|-----|-------------------------|
| PR4PKB/STRI<br>(Strike for meta |                                     |     | -10-                    |
| ote: Strikes sold separately.   |                                     | 3.5 | PR4PKB/STR <b>I</b> KE2 |
|                                 |                                     |     |                         |

## ESN-195-3.1

Holding Force (kg)

1.2 (2.6 lbs)

Note: Strike sold separately.

Item No.

PR-4PK

Strike isn't rated for UL-94 V0 flame retardant material.

Box (pcs)

1000

Carton (pcs)

8000

| Item No.    | Retaining Force (kg) | Weight (g) | Box (pcs) |
|-------------|----------------------|------------|-----------|
| ESN-195-3.1 | 3.5 (7.7 lbs)        | 2.3        | 5000      |