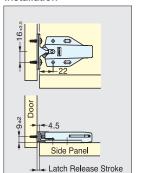

#### Installation

| Item No.  | Retaining Force (kg) | Push out force (kg) | Weight (g) | Box (pcs) | Carton (pcs) |
|-----------|----------------------|---------------------|------------|-----------|--------------|
| MLC-100DS | 9.2 (20.2 lbs)       | 1.4 (3.1 lbs)       | 32         | 20        | 240          |