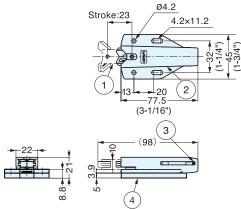

# MLC-100DS

- Self-adjusting strike plate: Vertical ±3/16" (4mm)/Horizontal ±1/8" (3.5 mm).
  Long stroke 23 mm (15/16"), for thick doors.
  Push to latch/unlatch.

- · Non-magnetic.
- Includes spacer MLC-100-DP5-WT.

| No. | Part Name    | Material                   | Color                 |  |
|-----|--------------|----------------------------|-----------------------|--|
| 1   | Body 1       | Reinforced<br>Plastic (PA) | White (WT)            |  |
| 2   | Body 2       | Plastic (PBT)              |                       |  |
| 3   | Spring       | Steel                      | Trivalent<br>Chromate |  |
| 4   | Spacer       | Plastic (POM)              |                       |  |
| (5) | Strike       | Plastic (PBT)              | White (WT)            |  |
| 6   | Counterplate | Plastic (POM)              |                       |  |

#### Installation

| Item No.  | Retaining Force (kg) | Push out force (kg) | Weight (g) | Box (pcs) | Carton (pcs) |
|-----------|----------------------|---------------------|------------|-----------|--------------|
| MLC-100DS | 9.2 (20.2 lbs)       | 1.4 (3.1 lbs)       | 32         | 20        | 240          |