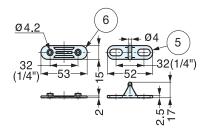

# MLC-100DS

- Self-adjusting strike plate: Vertical ±3/16" (4mm)/Horizontal ±1/8" (3.5 mm).
  Long stroke 23 mm (15/16"), for thick doors.
  Push to latch/unlatch.

- · Non-magnetic.
- Includes spacer MLC-100-DP5-WT.

| No. | Part Name    | Material                   | Color                 |  |
|-----|--------------|----------------------------|-----------------------|--|
| 1   | Body 1       | Reinforced<br>Plastic (PA) | White (WT)            |  |
| 2   | Body 2       | Plastic (PBT)              |                       |  |
| 3   | Spring       | Steel                      | Trivalent<br>Chromate |  |
| 4   | Spacer       | Plastic (POM)              |                       |  |
| (5) | Strike       | Plastic (PBT)              | White (WT)            |  |
| 6   | Counterplate | Plastic (POM)              |                       |  |