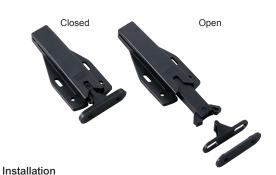

#### Installation

| Item No.  | Retaining Force (kg) | Push out force (kg) | Weight (g) | Box (pcs) | Carton (pcs) |
|-----------|----------------------|---------------------|------------|-----------|--------------|
| MLC-100DS | 9.2 (20.2 lbs)       | 1.4 (3.1 lbs)       | 32         | 20        | 240          |