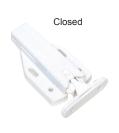

# MLC-100DS

- Self-adjusting strike plate: Vertical ±3/16" (4mm)/Horizontal ±1/8" (3.5 mm).
  Long stroke 23 mm (15/16"), for thick doors.
  Push to latch/unlatch.

- · Non-magnetic.
- Includes spacer MLC-100-DP5-WT.