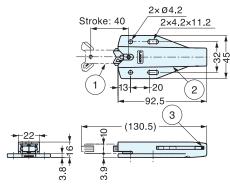

# MLC-HT130BL

| Item No.    | Retaining Force (kg) | Push out force (kg) | Weight (g) | Box (pcs) | Carton (pcs) |
|-------------|----------------------|---------------------|------------|-----------|--------------|
| MLC-HT130BL | 12 (26.4 lbs)        | 1.7 (3.7 lbs)       | 40         | 20        | 240          |

- Self-adjusting strike plate: Vertical ±2mm/Horizontal± 3.5 mm.
- Vertical Ezimi/Horizontal 3.5 mm.
  Long Stroke 40 mm (1-9/16").
  Suitable for high temperature environment up to 120°C (248°F).
  Push to latch/unlatch.
- · Non-magnetic.
- Open/Close cycle test: 100,000 cycles.

| No. | Part Name    | Material                    | Color      |  |
|-----|--------------|-----------------------------|------------|--|
| 1   | Body 1       | Reinforced<br>Plastic (PA)  | Black (BL) |  |
| 2   | Body 2       | Reinforced<br>Plastic (PBT) |            |  |
| 3   | Spring       | 304 Stainless Steel         | Plain      |  |
| 4   | Strike       | Reinforced<br>Plastic (PA)  | Black (BL) |  |
| (5) | Counterplate | Reinforced<br>Plastic (PBT) | DIACK (DL) |  |