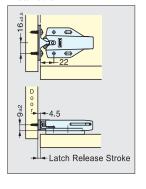

# MLC-100DS

- Self-adjusting strike plate: Vertical ±3/16" (4mm)/Horizontal ±1/8" (3.5 mm).
  Long stroke 23 mm (15/16"), for thick doors.
  Push to latch/unlatch.

- · Non-magnetic.
- Includes spacer MLC-100-DP5-WT.

- Self-adjusting strike plate: Vertical ±2mm/Horizontal± 3.5 mm.
- Vertical Ezimi/Horizontal 3.5 mm.
  Long Stroke 40 mm (1-9/16").
  Suitable for high temperature environment up to 120°C (248°F).
  Push to latch/unlatch.
- · Non-magnetic.
- Open/Close cycle test: 100,000 cycles.