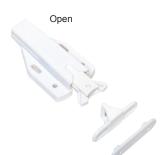

# MLC-100DS

- Self-adjusting strike plate: Vertical ±3/16" (4mm)/Horizontal ±1/8" (3.5 mm).
  Long stroke 23 mm (15/16"), for thick doors.
  Push to latch/unlatch.

- · Non-magnetic.
- Includes spacer MLC-100-DP5-WT.