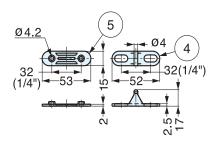

- Self-adjusting strike plate: Vertical ±2mm/Horizontal± 3.5 mm.
- Vertical Ezimi/Horizontal 3.5 mm.
  Long Stroke 40 mm (1-9/16").
  Suitable for high temperature environment up to 120°C (248°F).
  Push to latch/unlatch.
- · Non-magnetic.
- Open/Close cycle test: 100,000 cycles.

| No. | Part Name    | Material                    | Color      |  |
|-----|--------------|-----------------------------|------------|--|
| 1   | Body 1       | Reinforced<br>Plastic (PA)  | Black (BL) |  |
| 2   | Body 2       | Reinforced<br>Plastic (PBT) |            |  |
| 3   | Spring       | 304 Stainless Steel         | Plain      |  |
| 4   | Strike       | Reinforced<br>Plastic (PA)  | Black (BL) |  |
| (5) | Counterplate | Reinforced<br>Plastic (PBT) | DIACK (DL) |  |