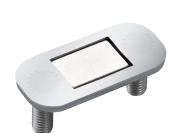

## STAINLESS STEEL MAGNETIC CATCH (BACK MOUNT)

## MC-159-ST

Front

Back

 The bolts are designed to be fixed with nuts from the back side.

- · No screw heads.
- Neodymium magnet is used for strong force.
- 3 mm ultra-thin design.
- · Counter plate of back-mount type is also available.

| No. | Part Name | Material            | Finish          |
|-----|-----------|---------------------|-----------------|
| 1   | Body      | 430 Stainless Steel | Barrel Polished |
| 2   | Magnet    | Zinc Alloy          | Neodymium       |
| 3   | Stud Bolt | 303 Stainless Steel | -               |