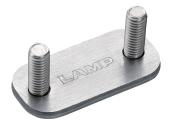

## STAINLESS STEEL COUNTER PLATE (BACK MOUNT)

## MC-159U-ST

1-3/8" (35 mm) 1" (25 mm) 1/16" (2 mm) 1/16" (2 mm) 1/16" (2 mm)

| No. | Part Name | Material            | Finish          |  |
|-----|-----------|---------------------|-----------------|--|
| 1   | Body      | 430 Stainless Steel | Barrel Polished |  |
| 2   | Stud Bolt | 303 Stainless Steel | -               |  |