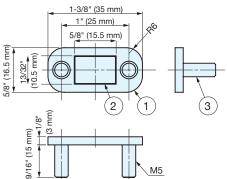

## MC-159U-ST

1-3/8" (35 mm) 1" (25 mm) 1/16" (2 mm) 1/16" (2 mm) 1/16" (2 mm)

| No. | Part Name | Material            | Finish          |  |
|-----|-----------|---------------------|-----------------|--|
| 1   | Body      | 430 Stainless Steel | Barrel Polished |  |
| 2   | Stud Bolt | 303 Stainless Steel | -               |  |

| No. | Part Name | Material            | Finish          |
|-----|-----------|---------------------|-----------------|
| 1   | Body      | 430 Stainless Steel | Barrel Polished |
| 2   | Magnet    | Zinc Alloy          | Neodymium       |
| 3   | Stud Bolt | 303 Stainless Steel | -               |