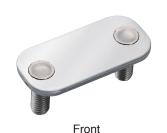

## STAINLESS STEEL MAGNETIC CATCH (BACK MOUNT)

## MC-159-ST

Front

Back

 The bolts are designed to be fixed with nuts from the back side.

- · No screw heads.
- Neodymium magnet is used for strong force.
- 3 mm ultra-thin design.
- · Counter plate of back-mount type is also available.