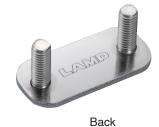

## MC-159-ST

Front

Back

 The bolts are designed to be fixed with nuts from the back side.

- · No screw heads.
- Neodymium magnet is used for strong force.
- 3 mm ultra-thin design.
- · Counter plate of back-mount type is also available.