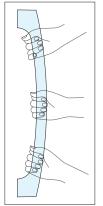

SLH-3280SH

Easy to hold any part of the handle.

| No. | Part Name | Material            | Finish |  |
|-----|-----------|---------------------|--------|--|
| 1   | Bracket   | Stainless Steel     | Satin  |  |
| 2   | Pipe      | 304 Stainless Steel | Sauri  |  |