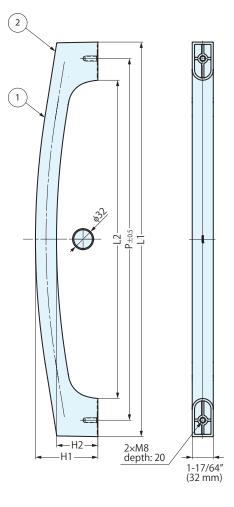

SLH-3280SH

Easy to hold any part of the handle.

| No. | Part Name | Material            | Finish |  |
|-----|-----------|---------------------|--------|--|
| 1   | Bracket   | Stainless Steel     | Satin  |  |
| 2   | Pipe      | 304 Stainless Steel | Sauri  |  |

| Item No.   | L <sub>1</sub> | L2              | Р               | H <sub>1</sub> | H <sub>2</sub> | Weight (g) | Box (pcs) | Carton (pcs) |
|------------|----------------|-----------------|-----------------|----------------|----------------|------------|-----------|--------------|
| SLH-3240SH | 15-3/4" (400)  | 11-3/16" (284)  | 13-25/32" (350) | 3-27/64" (87)  | 2-11/64" (55)  | 2030       |           |              |
| SLH-3260SH | 23-5/8" (600)  | 19-1/16" (484)  | 21-21/32" (550) | 3-47/64" (95)  | 2-31/64" (63)  | 2290       | 5         | 10           |
| SLH-3280SH | 31-1/2" (800)  | 26-59/64" (684) | 29-17/32" (750) | 4-1/64" (102)  | 2-3/4 (70)     | 2560       |           |              |