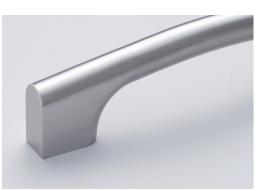

SLH-3280SH

Easy to hold any part of the handle.

| No. | Part Name | Material            | Finish |  |
|-----|-----------|---------------------|--------|--|
| 1   | Bracket   | Stainless Steel     | Satin  |  |
| 2   | Pipe      | 304 Stainless Steel | Sauri  |  |