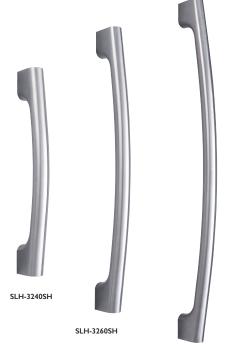

## **LARGE HANDLE**

## SLH

- Stainless steel for high corrosion resistance.
  Seamless design and smooth modern shape with a premium satin finish.
  Ergonomically designed to comfortably and safely grab any part of the handle.

| Item No.   | L <sub>1</sub> | L2              | Р               | H <sub>1</sub> | H <sub>2</sub> | Weight (g) | Box (pcs) | Carton (pcs) |
|------------|----------------|-----------------|-----------------|----------------|----------------|------------|-----------|--------------|
| SLH-3240SH | 15-3/4" (400)  | 11-3/16" (284)  | 13-25/32" (350) | 3-27/64" (87)  | 2-11/64" (55)  | 2030       |           |              |
| SLH-3260SH | 23-5/8" (600)  | 19-1/16" (484)  | 21-21/32" (550) | 3-47/64" (95)  | 2-31/64" (63)  | 2290       | 5         | 10           |
| SLH-3280SH | 31-1/2" (800)  | 26-59/64" (684) | 29-17/32" (750) | 4-1/64" (102)  | 2-3/4 (70)     | 2560       |           |              |