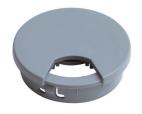

## **LS50F, LS60F**

LS50F-GR

LS50F-BL

One-touch easy installation on sheet metal.Folding flap can close the opening when

- not in use.
- · Can be used for thickness from 1/32" to 5/64" (0.8 to 2.0 mm).
- · Compliant with flame retardancy standard UL94 V-0.
- · Flap cover can snap open and lock in position.

## Flap Cover

The cover can be folded and held on backside to prevent misplacement. The whole cap is removable for a wider opening.

|      | ·    |       |          |                                   |            |
|------|------|-------|----------|-----------------------------------|------------|
|      |      |       |          |                                   |            |
|      |      |       |          |                                   |            |
|      |      |       |          |                                   |            |
|      |      |       |          |                                   |            |
| Item | No.  | Color | Material | Available Thickness               | Weight (g) |
| LS50 | F-WT | White |          | 1/32" to 5/64"<br>(0.8 to 2.0 mm) | 9.8        |
| LS50 | F-GR | Grey  | ABS      |                                   |            |
| LS50 | F-BL | Black |          |                                   |            |
|      |      |       |          |                                   |            |
|      |      |       |          |                                   |            |