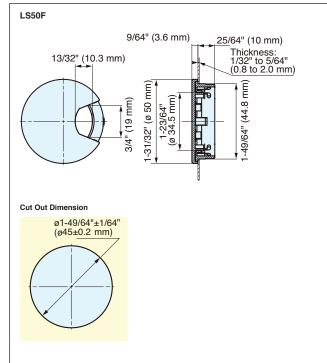

## **LS50F, LS60F**

LS50F-GR

LS50F-BL

One-touch easy installation on sheet metal.Folding flap can close the opening when

- not in use.
- · Can be used for thickness from 1/32" to 5/64" (0.8 to 2.0 mm).
- · Compliant with flame retardancy standard UL94 V-0.
- · Flap cover can snap open and lock in position.

## Flap Cover

The cover can be folded and held on backside to prevent misplacement. The whole cap is removable for a wider opening.

|      | ·    |       |          |                                   |            |
|------|------|-------|----------|-----------------------------------|------------|
|      |      |       |          |                                   |            |
|      |      |       |          |                                   |            |
|      |      |       |          |                                   |            |
|      |      |       |          |                                   |            |
| Item | No.  | Color | Material | Available Thickness               | Weight (g) |
| LS50 | F-WT | White |          | 1/32" to 5/64"<br>(0.8 to 2.0 mm) | 9.8        |
| LS50 | F-GR | Grey  | ABS      |                                   |            |
| LS50 | F-BL | Black |          |                                   |            |
|      |      |       |          |                                   |            |
|      |      |       |          |                                   |            |