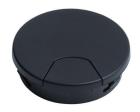

## **LS50F, LS60F**

LS50F-GR

LS50F-BL

One-touch easy installation on sheet metal.Folding flap can close the opening when

- not in use.
- · Can be used for thickness from 1/32" to 5/64" (0.8 to 2.0 mm).
- · Compliant with flame retardancy standard UL94 V-0.
- · Flap cover can snap open and lock in position.

## Flap Cover

The cover can be folded and held on backside to prevent misplacement. The whole cap is removable for a wider opening.

|      | ·    |       |          |                                   |            |
|------|------|-------|----------|-----------------------------------|------------|
|      |      |       |          |                                   |            |
|      |      |       |          |                                   |            |
|      |      |       |          |                                   |            |
|      |      |       |          |                                   |            |
| Item | No.  | Color | Material | Available Thickness               | Weight (g) |
| LS50 | F-WT | White |          | 1/32" to 5/64"<br>(0.8 to 2.0 mm) | 9.8        |
| LS50 | F-GR | Grey  | ABS      |                                   |            |
| LS50 | F-BL | Black |          |                                   |            |
|      |      |       |          |                                   |            |
|      |      |       |          |                                   |            |