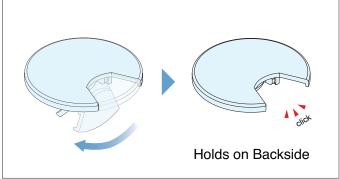

**Quick Installation to Sheet Metal** 

## Flap Cover

The cover can be folded and held on backside to prevent misplacement. The whole cap is removable for a wider opening.

|      | ·    |       |          |                                   |            |
|------|------|-------|----------|-----------------------------------|------------|
|      |      |       |          |                                   |            |
|      |      |       |          |                                   |            |
|      |      |       |          |                                   |            |
|      |      |       |          |                                   |            |
| Item | No.  | Color | Material | Available Thickness               | Weight (g) |
| LS50 | F-WT | White |          | 1/32" to 5/64"<br>(0.8 to 2.0 mm) | 9.8        |
| LS50 | F-GR | Grey  | ABS      |                                   |            |
| LS50 | F-BL | Black |          |                                   |            |
|      |      |       |          |                                   |            |
|      |      |       |          |                                   |            |