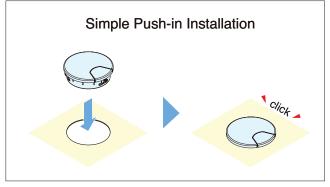

**GROMMETS** 



## **CABLE GROMMET FOR SHEET METAL**

## **LS50F, LS60F**





LS50F-GR



LS50F-BL

One-touch easy installation on sheet metal.Folding flap can close the opening when

- not in use.
- · Can be used for thickness from 1/32" to 5/64" (0.8 to 2.0 mm).
- · Compliant with flame retardancy standard UL94 V-0.
- · Flap cover can snap open and lock in position.

**Quick Installation to Sheet Metal** 



## Flap Cover



The cover can be folded and held on backside to prevent misplacement. The whole cap is removable for a wider opening.



|      | ·    |       |          |                                   |            |
|------|------|-------|----------|-----------------------------------|------------|
|      |      |       |          |                                   |            |
|      |      |       |          |                                   |            |
|      |      |       |          |                                   |            |
|      |      |       |          |                                   |            |
| Item | No.  | Color | Material | Available Thickness               | Weight (g) |
| LS50 | F-WT | White |          | 1/32" to 5/64"<br>(0.8 to 2.0 mm) | 9