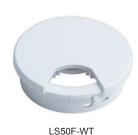

## **LS50F, LS60F**

LS50F-GR

LS50F-BL

One-touch easy installation on sheet metal.Folding flap can close the opening when

- not in use.
- · Can be used for thickness from 1/32" to 5/64" (0.8 to 2.0 mm).
- · Compliant with flame retardancy standard UL94 V-0.
- · Flap cover can snap open and lock in position.

## Flap Cover

The cover can be folded and held on backside to prevent misplacement. The whole cap is removable for a wider opening.

|      | ·    |       |          |                                   |            |
|------|------|-------|----------|-----------------------------------|------------|
|      |      |       |          |                                   |            |
|      |      |       |          |                                   |            |
|      |      |       |          |                                   |            |
|      |      |       |          |                                   |            |
| Item | No.  | Color | Material | Available Thickness               | Weight (g) |
| LS50 | F-WT | White |          | 1/32" to 5/64"<br>(0.8 to 2.0 mm) | 9.8        |
| LS50 | F-GR | Grey  | ABS      |                                   |            |
| LS50 | F-BL | Black |          |                                   |            |
|      |      |       |          |                                   |            |
|      |      |       |          |                                   |            |